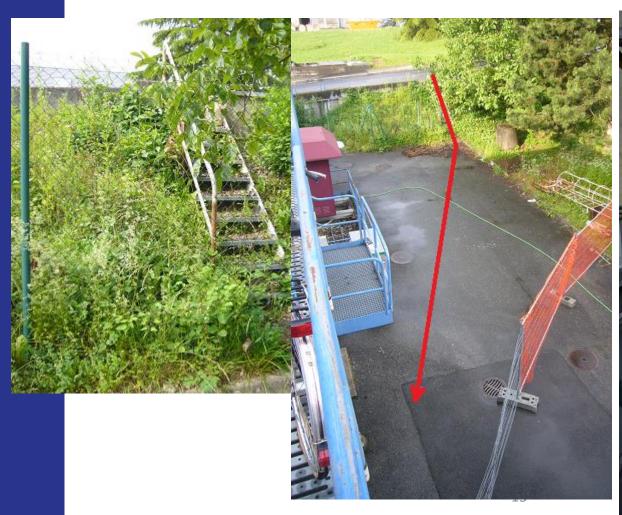

# New access stairs have been put in place to replace the ladder.

#### **New Access**

Access via old existing staircase (leaves and fence have been removed now).
Access area blocked off from work site. Card reader on the Isolde hall door: