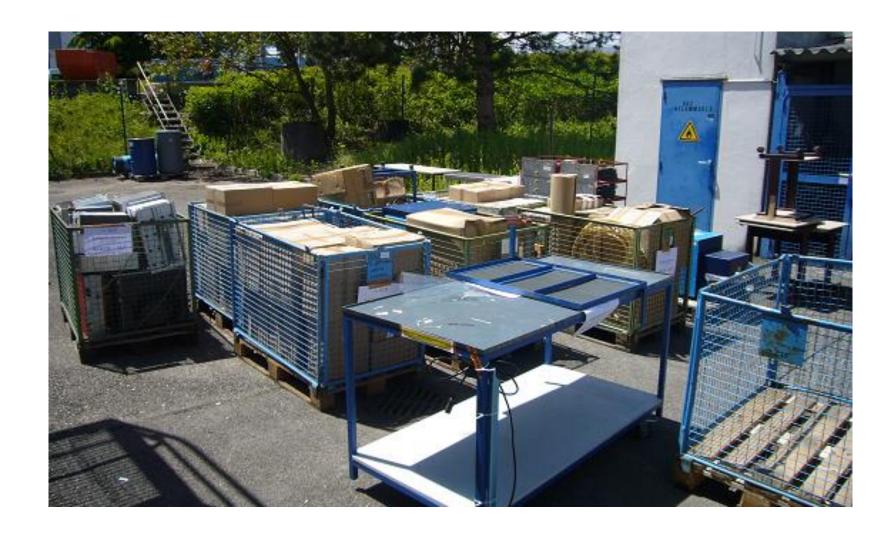

ed for later use in 508 (Nino Rama)
- Preparation finishing for the desamiantage treatment of the asbestos parts in roof and floor



# Desamiantage Bat 601 finished





#### **Building 115**

- Power has been cut and disconnected (Patrick Gallay EL)
- All items (Solid State Lab) have been removed by the users – checked by RP
- Workshop machines have gone into storage
- All electrical cabinets and distribution have been removed (recuperated)
- Airco units have been recuperated (users)
- Remaining the fiber optics connection: To be disconnected (after desamiantage)
- De-classification (Class C) done by RP (Alexandre Dorsival, Christelle Saury, Matthieu Deschamps) – paperwork to be finished
- Gas bottles in the gas point to be removed



#### Packing, thanks to the diligent in-house teams





# **Empty building 115**





# Packing workshop





# Desamiantage Bat 115 finished



#### **Building 507:**

- Power has been cut and disconnected (Patrick Gallay EL)
- All items (Laser Labs) have been removed by the users checked by RP
- All electrical cabinets and distribution have been removed (recuperated)
- Signal cabling to be pulled back into the hall for later use in the new 508 (Georgie Georgiev EL)
- (unfortunately some signal cables got unforeseen cut from the Collaps Lab side)
- Water has been cut upstream (Isolde water station) but there is a leak on the valve – to be changed before demolishing starts
- De-classification (Class C) will start



#### Recuperation: electrical cabinets and power outlets



#### Signal patch panels in 507 to be removed & recuperated.

Cabl