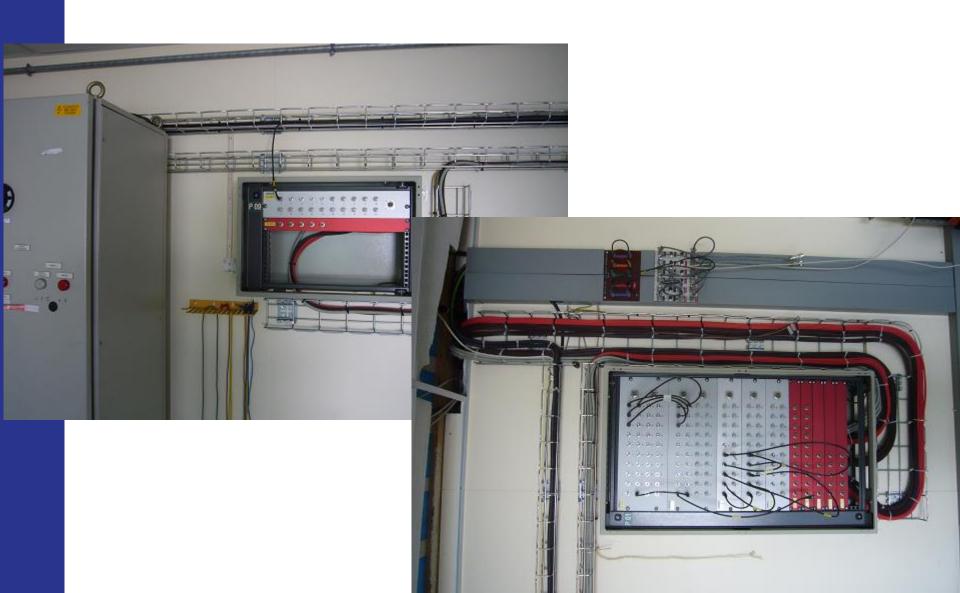

#### Signal patch panels in 507 to be removed & recuperated.

Cables will be pulled back into the hall to be reused in 508 (ongoing):