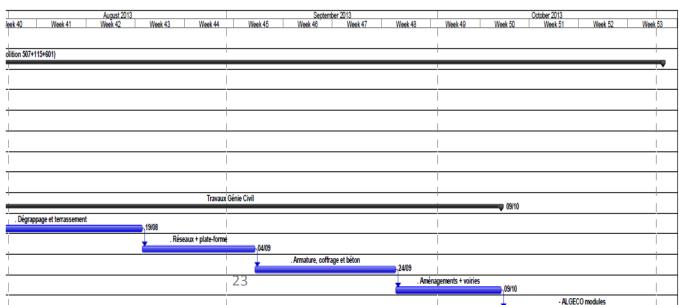

### **Planning**

- Asbestos: Desamiantage of bat 601 and 115 finished 5 July 2013
- Inspection of buildings: VIC next week
- Demolition: 14th July 5th of August
- Drains and water networks: 5th August 31st of August
- Concret Ground : September Mid-October
- Mounting Modules : November
- MISSING for 2014: Electricity

# **Planning**

| ID | Task Name                                 | Duration | Start        | Finish         |         |         |                             | June 20   |             |                   |                      |         | July 2013     |              |               |
|----|-------------------------------------------|----------|--------------|----------------|---------|---------|-----------------------------|-----------|-------------|-------------------|----------------------|---------|---------------|--------------|---------------|
| 4  |                                           |          |              |                | Week 30 | Week 31 | Week 32                     | Week 33   | Week 34     | Week 35           | Week 36              | Week 37 | Week 38       | Week 39      | Wes           |
| 1  |                                           |          |              |                |         |         | <br>                        |           |             |                   |                      |         |               |              |               |
| 2  | Projet 508+115 (démolition                | 135 days | Mon 29/04/13 | Fri 01/11/13   |         |         | i                           |           |             |                   |                      |         |               | Projet 508   | +115 (démoli  |
|    | 507÷115+601)                              |          |              |                |         |         |                             |           |             |                   |                      |         |               |              |               |
| 3  | - Démenagement des bât 601, 115 et<br>507 | 25 days  |              | Fri 31/05/13   |         |         |                             |           |             |                   |                      |         |               |              |               |
| 4  | - Désamiantage VIC                        | 1 day    | Tue 04/06/13 | Tue 04/06/13   |         |         | - Désamiantage VIC<br>04/06 |           |             |                   |                      |         |               |              | Ï             |
| 5  | - Désamiantage trvx.                      | 18 days  | Wed 05/08/13 | Fri 28/06/13   |         |         | T T                         | - Désamia | ntage trvx. |                   |                      |         |               |              |               |
|    |                                           |          |              |                |         |         |                             |           |             | 28/06             |                      |         |               |              |               |
| 6  | - Dépose Fibre Optique                    | 2 days   | Mon 01/07/13 | Tue 02/07/13   |         |         |                             |           |             | - Dépose<br>01/07 | Fibre Optique        |         |               |              | i             |
| 7  | - Démolition + trvx. GC VIC               | 1 day    | Wed 03/07/13 | Wed 03/07/13   |         |         |                             |           |             |                   | olition_t trvx. GC V | 1C      |               |              |               |
|    |                                           |          |              |                |         |         |                             |           |             |                   | 03/07                |         |               |              |               |
| 8  | - Démolition trvx.                        | 15 days  | Thu 04/07/13 | Wed 24/07/13   |         |         |                             |           |             |                   | <b>.</b>             | - Démo  | olition trvx. | 0.107        |               |
| _  |                                           |          | TI 05107140  | 141 1 00140140 |         | -       |                             |           |             |                   |                      |         |               | 24/07        | $\rightarrow$ |
| 9  | Travaux Génie Civil                       | 55 days  | Thu 25/07/13 | Wed 09/10/13   |         |         |                             |           |             |                   |                      |         |               | <del>-</del> |               |
| 10 | . Dégrappage et terrassement              | 18 days  | Thu 25/07/13 | Mon 19/08/13   |         |         |                             |           |             |                   |                      |         |               | <u> </u>     |               |
| 11 | . Réseaux + plate-forme                   | 12 days  | Tue 20/08/13 | Wed 04/09/13   |         |         |                             |           |             |                   |                      |         |               |              | ĺ             |
| 12 | . Armature, coffrage et béton             | 14 days  | Thu 05/09/13 | Tue 24/09/13   |         |         |                             |           |             |                   |                      |         |               |              |               |
|    | •                                         |          |              |                |         |         |                             |           |             |                   |                      |         |               |              |               |
| 13 | . Aménagements + voiries                  | 11 days  | Wed 25/09/13 | Wed 09/10/13   |         |         |                             |           |             |                   |                      |         |               |              |               |
| 14 | - ALGECO modules                          | 17 days  | Thu 10/10/13 | Fri 01/11/13   |         |         |                             |           |             |                   |                      |         |               |              | i             |
|    |                                           |          |              |                |         |         |                             |           |             |                   |                      |         |               |              |               |