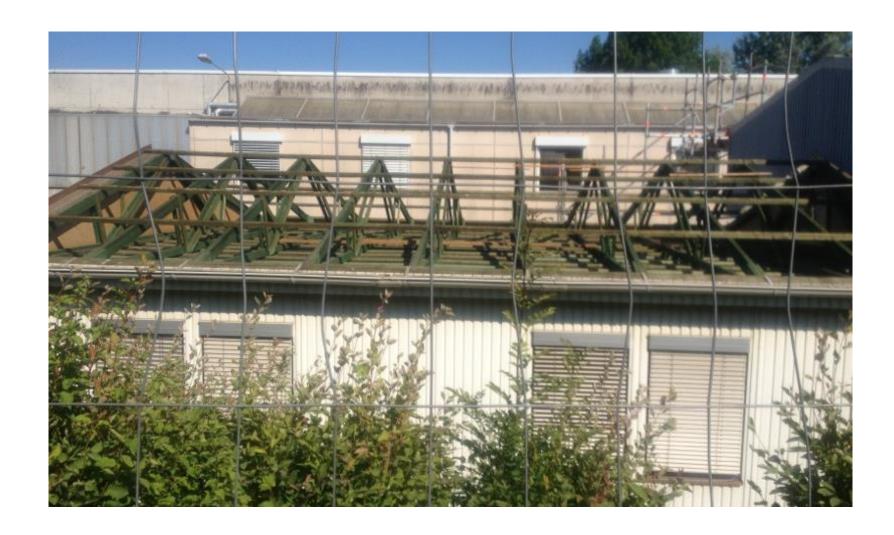

## LS1 & Buildings 115, 507 and 601



### **Building 601**

- Building 601 (kitchen & entrance):
- Power has been cut and disconnected (Patrick Gallay EL)
- All items removed by the users
- All electrical cabinets and distribution have been removed (recuperated)
- Tourniquet has been removed and is stored for later use in 508 (Nino Rama)
- Preparation finishing for the desamiantage treatment of the asbestos parts in roof and floor



# Desamiantage Bat 601 finished





#### **Building 115**

- Power has been cut and disconnected (Patrick Gallay EL)
- All items (Solid State Lab) have been removed by the users – checked by RP
- Workshop machines have gone into storage
- All electrical cabinets and distribution have been removed (recuperated)
- Airco units have been recuperated (users)
- Remaining the fiber optics connection: To be disconnected (after desamiantage)
- De-classification (Class C) done by RP (Alexandre Dorsival, Christelle Saury, Matthieu Deschamps) – paperwork to be finished
- Gas bottles in the gas point to be removed



#### Packing, thanks to the diligent in-house teams





# **Empty building 115**





# Packing workshop





# Desamiantage Bat 115 finished



#### **Building 507:**

- Power has been cut and disconnected (Patrick Gal