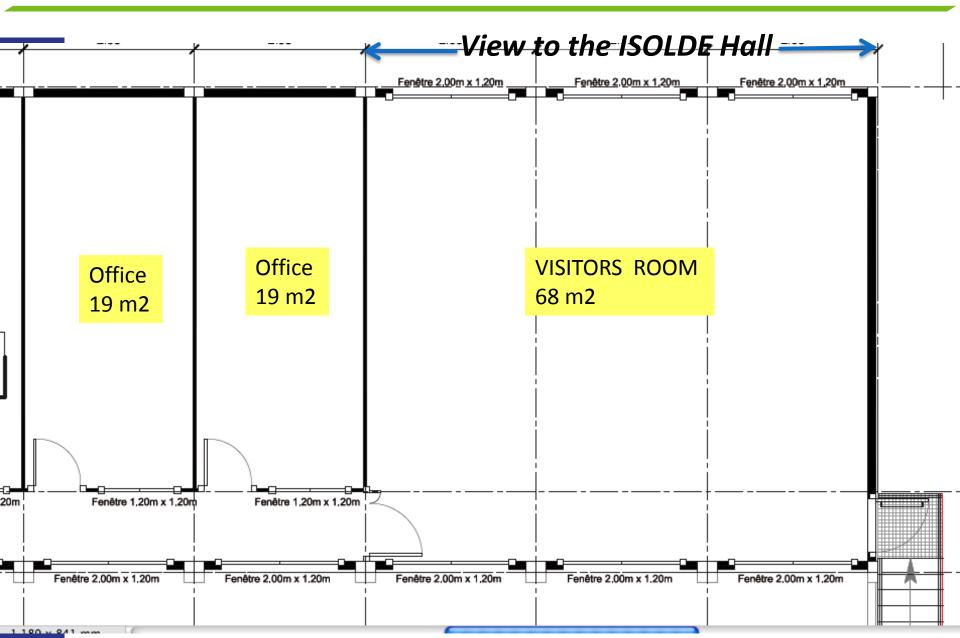

ve been put in place to replace the ladder. They will give safe and easier access to the to be installed barrack on the 170 roof for released air measurements (Daniel Parchet)



## **New Access during Building works**

#### During 508 construction work:





#### **New Access**

Access via old existing staircase (leaves and fence have been removed now).
Access area blocked off from work site. Card reader on the Isolde hall door:





#### Situation



#### Situation with respect old buildings



#### **Bulding 508 / Bottom Floor I** 0.000 2.30 2.00 3,960 2.00 Cossis Color **COLLAPS COLLAPS** SSP LASER LAB **CONTROL** Laser **ROOM** Labora tory Chrowlett 70m2 Chemical Chemical PAC 66 m<sup>2</sup> lab

20.30

t 6 60



#### **Bulding 508 / Bottom Floor II**



# **Building 508 / part I**



# **Building 508 / part II**





### **Planning**

- Asbestos: Desamiantage of bat 601 and 115 finished 5 July 2013
- Inspection of buildings: VIC next week
- Demolition: 14th July 5th of August
- Drains and water networks: 5th August 31st of August
- Concret Ground : September Mid-October
- Mounting Modules : November
- MISSING for 2014: Electricity

Water

Air conditioning

Optical fiber

Computer network



# **Planning**

| ID | Task Name                                 | Duration | Start        | Finish         |         |         |                             | June 20   |             |                   |                      |         | July 2013     |              |               |
|----|-------------------------------------------|----------|--------------|----------------|----