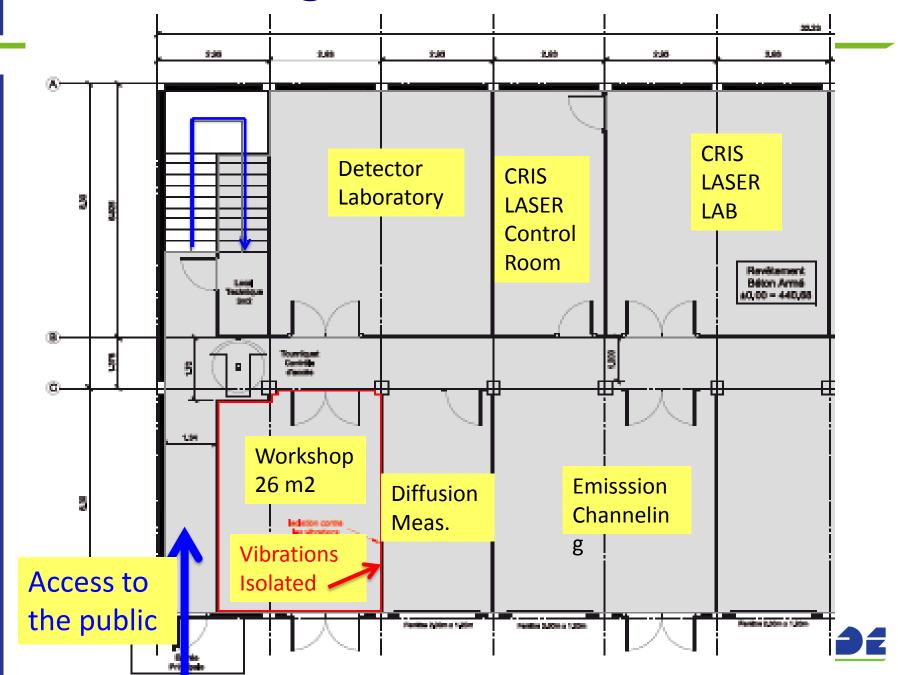

ing 170:
- New access stairs have been put in place to replace the ladder. They will give safe and easier access to the to be installed barrack on the 170 roof for released air measurements (Daniel Parchet)



## **New Access during Building works**

#### During 508 construction work:





#### **New Access**

Access via old existing staircase (leaves and fence have been removed now).
Access area blocked off from work site. Card reader on the Isolde hall door:





#### Situation



#### Situation with respect old buildings



#### **Bulding 508 / Bottom Floor I** 0.000 2.30 2.00 3,960 2.00 Cossis Color **COLLAPS COLLAPS** SSP LASER LAB **CONTROL** Laser **ROOM** Labora tory Chrowlett 70m2 Chemical Chemical PAC 66 m<sup>2</sup> lab

20.30

t 6 60



#### **Bulding 508 / Bottom Floor II**



# **Building 508 / part I**



# **Building 508 / part II**





### **Planning**

- Asbestos: Desamiantage of bat 601 and 115 finished 5 July 2013
- Inspection of buildings: VIC next week
- Demolition: 14th July 5th of August
- Drains and water networks: 5th August 31st of August
- Concret Ground : September Mid-October
- Mounting Modules : November
- MISSING for 2014: Electricity

Water

Air conditioning

Optical fiber

Computer network



# **Planning**

| ID | Task Name                                 | Duration | Start        | Finish         |         |         |                             | June 20   |             |                   |                      |         | July 2013     |              |               |
|----|-------------------------------------------|----------|-----