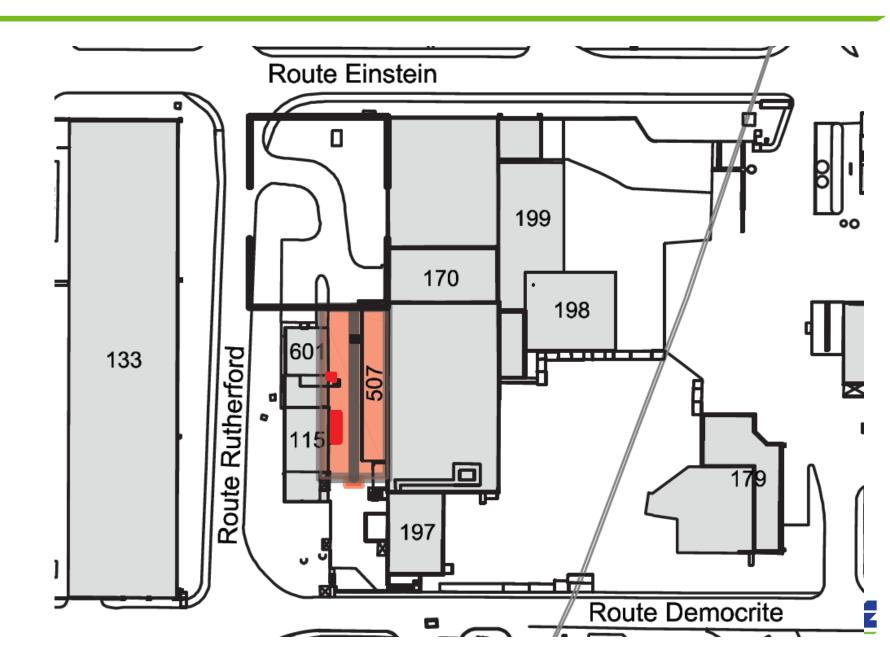

adder.





#### **Access:**

- Temporary access by card reader on the hall 170 door has been put in place (with buzzer 10 min) (Nino Rama & team) – ok with RP
- Existing staircase from Rue Democrite will be re-used during work on the site.
- Fencing in place to separate access site from construction site
- Building 170:
- New access stairs have been put in place to replace the ladder. They will give safe and easier access to the to be installed barrack on the 170 roof for released air measurements (Daniel Parchet)



## **New Access during Building works**

#### During 508 construction work:





#### **New Access**

Access via old existing staircase (leaves and fence have been removed now).
Access area blocked off from work site. Card reader on the Isolde hall door:





#### Situation



#### Situation with respect old buildings



#### **Bulding 508 / Bottom Floor I** 0.000 2.30 2.00 3,960 2.00 Cossis Color **COLLAPS COLLAPS** SSP LASER LAB **CONTROL** Laser **ROOM** Labora tory Chrowlett 70m2 Chemical Chemical PAC 66 m<sup>2</sup> lab

20.30

t 6 60



#### **Bulding 508 / Bottom Floor II**



# **Building 508 / part I**



# **Building 508 / part II**





### **Planning**

- Asbestos: Desamiantage of bat 601 and 115 finished 5 July 2013
- Inspection of buildings: VIC next week
- Demolition: 14th July 5th of August
- Drains and water networks: 5th August 31st of August
- Concret Ground : September Mid-October
- Mounting Modules : November
- MISSING for 2014: Electricity

Water

Air conditioning

Optical fiber

Computer network



# **Planning**

| ID | Task Name