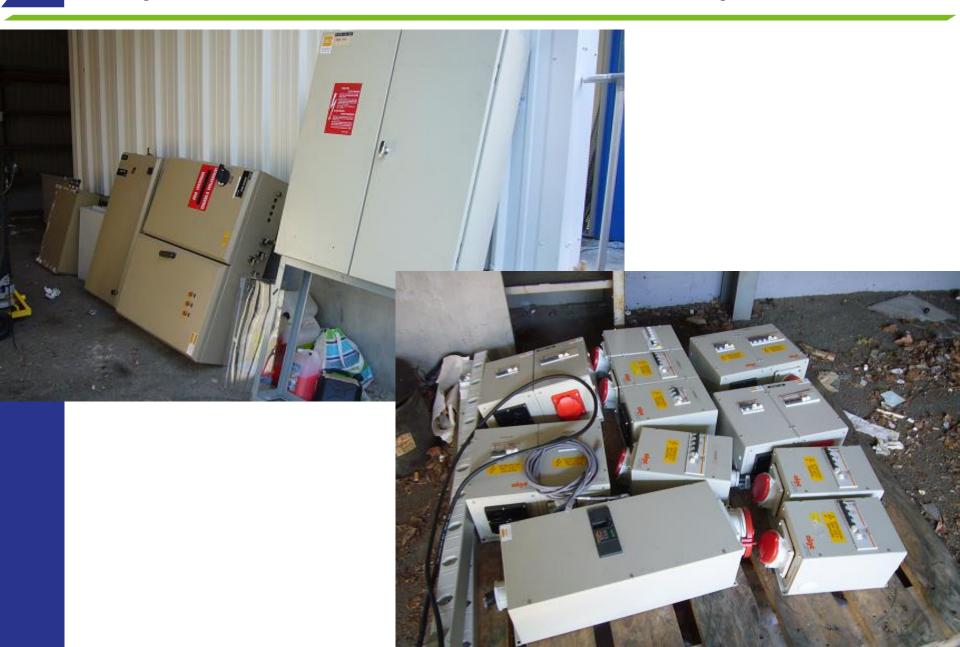

#### **Building 115**

- Power has been cut and disconnected (Patrick Gallay EL)
- All items (Solid State Lab) have been removed by the users – checked by RP
- Workshop machines have gone into storage
- All electrical cabinets and distribution have been removed (recuperated)
- Airco units have been recuperated (users)
- Remaining the fiber optics connection: To be disconnected (after desamiantage)
- De-classification (Class C) done by RP (Alexandre Dorsival, Christelle Saury, Matthieu Deschamps) – paperwork to be finished
- Gas bottles in the gas point to be removed

#### **Building 507:**

- Power has been cut and disconnected (Patrick Gallay EL)
- All items (Laser Labs) have been removed by the users checked by RP
- All electrical cabinets and distribution have been removed (recuperated)
- Signal cabling to be pulled back into the hall for later use in the new 508 (Georgie Georgiev EL)
- (unfortunately some signal cables got unforeseen cut from the Collaps Lab side)
- Water has been cut upstream (Isolde water station) but there is a leak on the valve – to be changed before demolishing starts
- De-classification (Class C) will start

#### Recuperation: electrical cabinets and power outlets