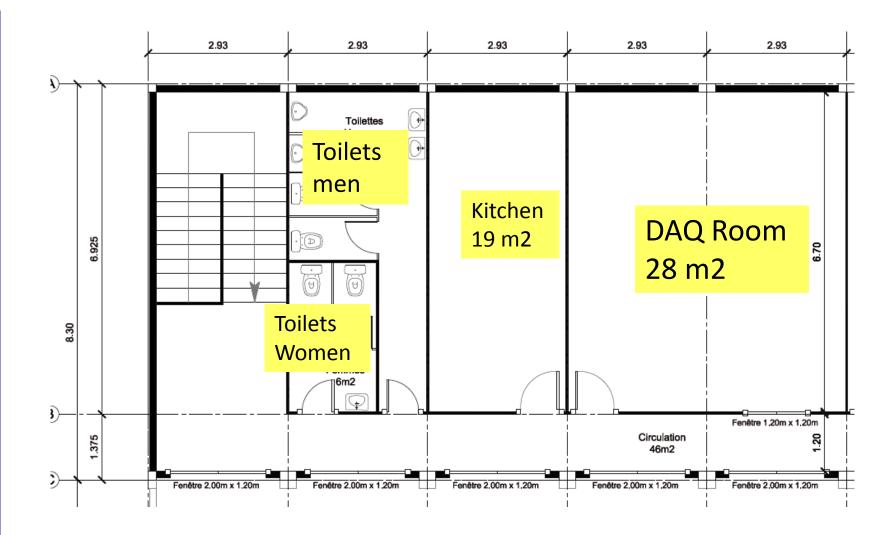

the ladder. They will give safe and easier access to the to be installed barrack on the 170 roof for released air measurements (Daniel Parchet)



## **New Access during Building works**

#### During 508 construction work:





#### **New Access**

Access via old existing staircase (leaves and fence have been removed now).
Access area blocked off from work site. Card reader on the Isolde hall door:





#### Situation



#### Situation with respect old buildings



#### **Bulding 508 / Bottom Floor I** 0.000 2.30 2.00 3,960 2.00 Cossis Color **COLLAPS COLLAPS** SSP LASER LAB **CONTROL** Laser **ROOM** Labora tory Chrowlett 70m2 Chemical Chemical PAC 66 m<sup>2</sup> lab

20.30

t 6 60



#### **Bulding 508 / Bottom Floor II**



# **Building 508 / part I**



# **Building 508 / part II**





### **Planning**

- Asbestos: Desamiantage of bat 601 and 115 finished 5 July 2013
- Inspection of buildings: VIC next week
- Demolition: 14th July 5th of August
- Drains and water networks: 5th August 31st of August
- Concret Ground : September Mid-October
- Mounting Modules : November
- MISSING for 2014: Electricity

Water

Air conditioning

Optical fiber

Computer network



# **Planning**

| ID | Task Name                                 | Duration | Start        | Finish         |         |         |                             | June 20   |             |                   |                      |         | July 2013     |              |               |
|----|-------------------------------------------|----------|--------------|----------------|---------|---------|----------------