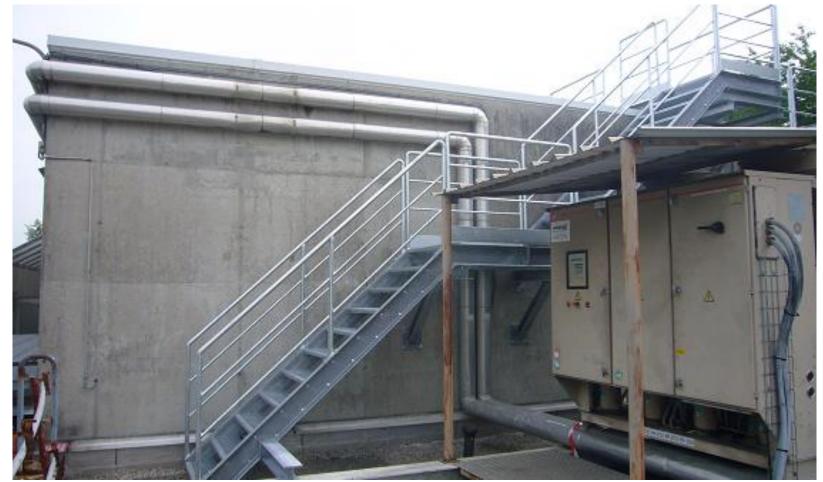

# New access stairs have been put in place to replace the ladder.

#### **Access:**

- Temporary access by card reader on the hall 170 door has been put in place (with buzzer 10 min) (Nino Rama & team) – ok with RP
- Existing staircase from Rue Democrite will be re-used during work on the site.
- Fencing in place to separate access site from construction site
- Building 170:
- New access stairs have been put in place to replace the ladder. They will give safe and easier access to the to be installed barrack on the 170 roof for released air measurements (Daniel Parchet)