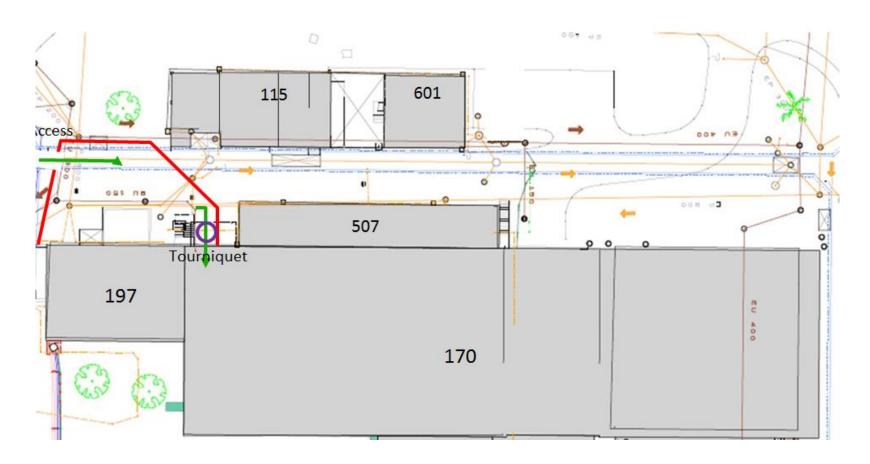

#### **Access:**

- Temporary access by card reader on the hall 170 door has been put in place (with buzzer 10 min) (Nino Rama & team) – ok with RP
- Existing staircase from Rue Democrite will be re-used during work on the site.
- Fencing in place to separate access site from construction site
- Building 170:
- New access stairs have been put in place to replace the ladder. They will give safe and easier access to the to be installed barrack on the 170 roof for released air measurements (Daniel Parchet)

## **New Access during Building works**

#### **New Access**

Access via old existing staircase (leaves and fence have been removed now).
Access area blocked off from work site. Card reader on the Isolde hall door: