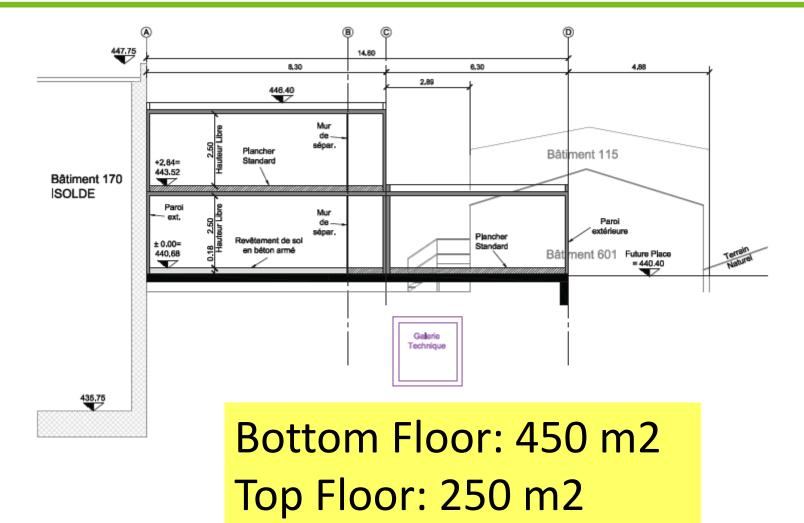

#### **Bulding 508 / Bottom Floor I** 0.000 2.30 2.00 3,960 2.00 Cossis Color **COLLAPS COLLAPS** SSP LASER LAB **CONTROL** Laser **ROOM** Labora tory Chrowlett 70m2 Chemical Chemical PAC 66 m<sup>2</sup> lab

20.30

t 6 60